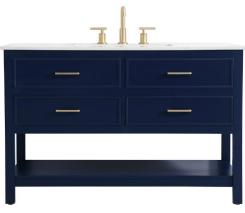

## Sinclaire collection

42 inch single bathroom vanity Set

Item No: VF19042BL (Blue)

**Available Finishes** 

Item No: VF19042GR (Grey)

| Overall dimensions                  | 42"L x 22"W x 34"H     |
|-------------------------------------|------------------------|
| Top thickness                       | 0.75"                  |
| S                                   |                        |
| Specifications<br>Base Finish       | Blue/Grey/White        |
| Top finish                          | Calacatta White        |
| Base material                       | solid wood leg and MDF |
| Top material                        | Engineered Marble      |
| Sink included                       |                        |
| sink material                       | yes<br>porcelain       |
| overflow hole                       | yes                    |
| sink type                           | undermount             |
| Doors                               | NO                     |
| number of doors                     | 0                      |
| Drawers                             | YES                    |
| number of Functional drawers        | 2                      |
| soft close drawer glides            | Yes                    |
| mounting location                   | free-standing          |
| mounting bracket included           | no                     |
| backsplash included                 | no                     |
| drain assembly included             | no                     |
| faucet included                     | no                     |
| Compatible faucet installation type | widespread             |
| P-trap included                     | no                     |
| assembly required                   | no                     |
| installation required               | ves                    |
| warranty                            | 1 year limited         |
| Shipment Type                       | LTL                    |