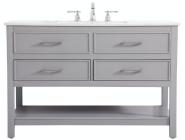

## Sinclaire collection

42 inch single bathroom vanity Set

Item No: VF19042BL (Blue)

**Available Finishes** 

Item No: VF19042GR (Grey)

| Overall dimensions                  | 42"L x 22"W x 34"H     |
|-------------------------------------|------------------------|
| Top thickness                       | 0.75"                  |
| S                                   |                        |
| Specifications<br>Base Finish       | Blue/Grey/White        |
| Top finish                          | Calacatta White        |
| Base material                       | solid wood leg and MDF |
| Top material                        | Engineered Marble      |
| Sink included                       |                        |
| sink material                       | yes<br>porcelain       |
| overflow hole                       | yes                    |
| sink type                           | undermount             |
| Doors                               | NO                     |
| number of doors                     | 0                      |
| Drawers                             | YES                    |
| number of Functional drawers        | 2                      |
| soft close drawer glides            | Yes                    |
| mounting location                   | free-standing          |
| mounting bracket included           | no                     |
| backsplash included                 | no                     |
| drain assembly included             | no                     |
| faucet included                     | no                     |
| Compatible faucet installation type | widespread             |
| P-trap included                     | no                     |
| assembly required                   | no                     |
| installation required               | ves                    |
| warranty                            | 1 year limited         |
| Shipment Type                       | LTL                    |